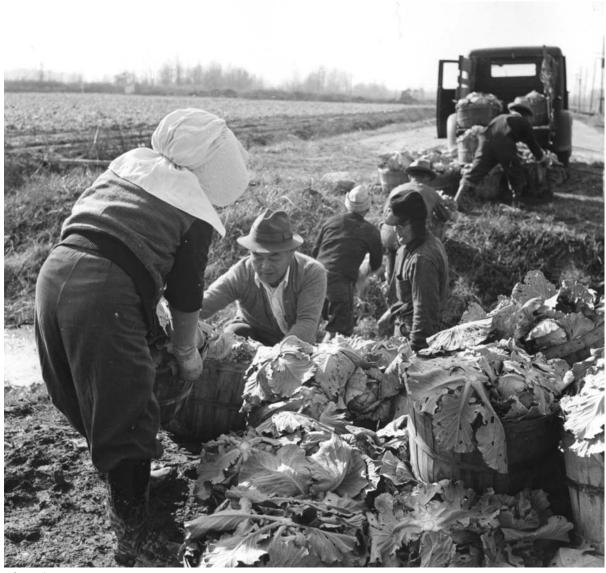

## **OPTIONAL ACTIVITY**

Make a transparency of Photo 1. Project the image onto a classroom wall or screen so that the people pictured are life-sized. Ask for student volunteers to choose a person in the photo. Have the volunteers walk in front of that person's projected image and "freeze." When you say "action" the people in the photo come alive and carry on an important conversation.

## Photographs E8 Student Activity Sheet

Photo 1 National Archives and Records Administration , ARC ID: 539505, Photographer Gretchen Van Tassel