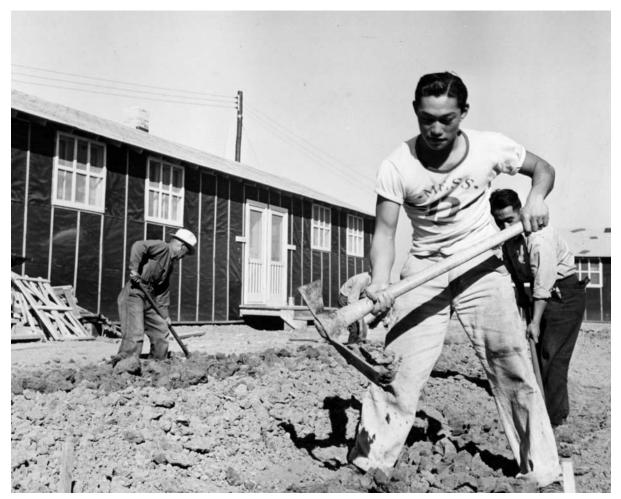

## Photographs E8 Student Activity Sheet

\_\_\_\_

*Photo 2 National Archives and Records Administration, ARC ID: 538839, Photographer Tom Parker*  Name\_

Date\_\_\_\_\_