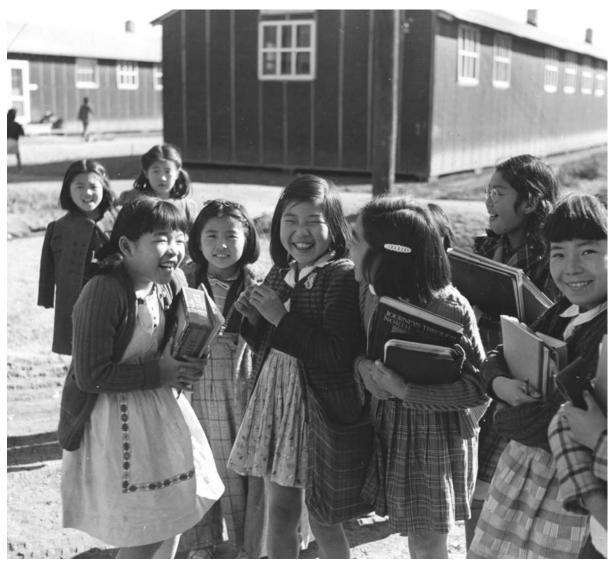

## Photographs E8 Student Activity Sheet

\_\_\_\_

*Photo 3 National Archives and Records Administration, ARC ID: 539503, Photographer Gretchen Van Tassel* 